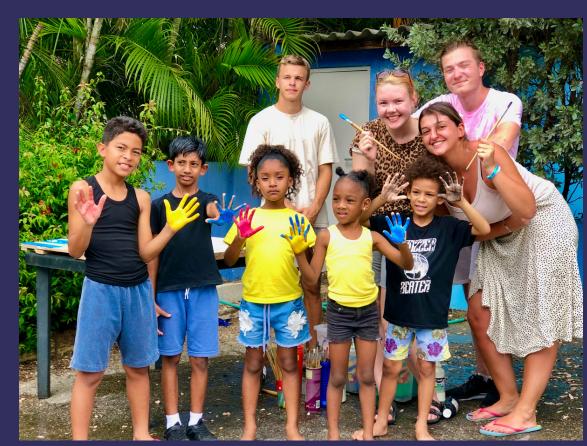

The participant's together with local kids also made a basketball plaque for the Bida Nobo youth center, we used the talent of some participants to create something from scratch, that is sustainable and that we can call ours. The kids used the creativity by painting their hands with different colors and paste this on the board.