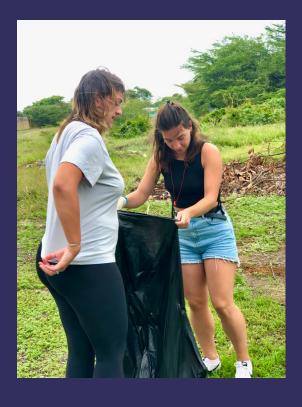

We also went to Bida Nobo youth center to give back to the community; they held a service day where everybody from the community comes together and do a big clean up of the church and center. The playground was also used by the participants to play sports with the children.