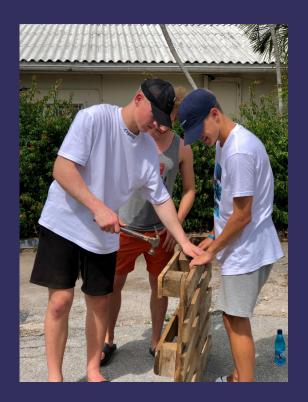

The participant's together with local kids also made a basketball plaque for the Bida Nobo youth center, we used the talent of some participants to create something from scratch, that is sustainable and that we can call ours. The kids used the creativity by painting their hands with different colors and paste this on the board.